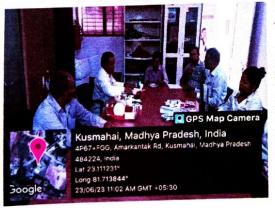

### Free health checkup & blood donation camp

शासकीय तुलसी महाविद्यालय अनूपपुर

प्रतिवेदन

राष्ट्रीय सेवा योजना

निःशुल्क स्वास्थ्य परीक्षण एवं रक्तदान शिविर

दिनांक 23/06/2023 शासकीय तुलसी महाविद्यालय एंव जिला अस्पताल अनूपपुर के संयुक्त तत्वाधन में एक स्वास्थ्य परीक्षण एंव रक्तदान शिविर का आयोजन किया। शिविर में जिले के मुख्य स्वास्थ्य एंव चिकित्सा अधिकारी की गरिमापूर्ण उपस्थिति रहीं।