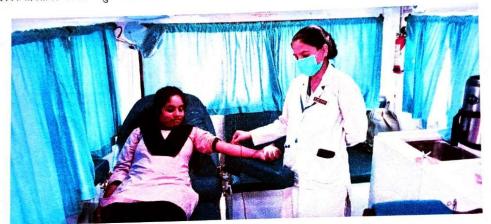

### Free health checkup & blood donation camp

शासकीय तुलसी महाविद्यालय अनूपपुर

प्रतिवेदन

राष्ट्रीय सेवा योजना

निःशुल्क स्वास्थ्य परीक्षण एवं रक्तदान शिविर

दिनांक 23/06/2023 शासकीय तुलसी महाविद्यालय एंव जिला अस्पताल अनूपपुर के संयुक्त तत्वाधन में एक स्वास्थ्य परीक्षण एंव रक्तदान शिविर का आयोजन किया। शिविर में जिले के मुख्य स्वास्थ्य एंव चिकित्सा अधिकारी की गरिमापूर्ण उपस्थिति रहीं।