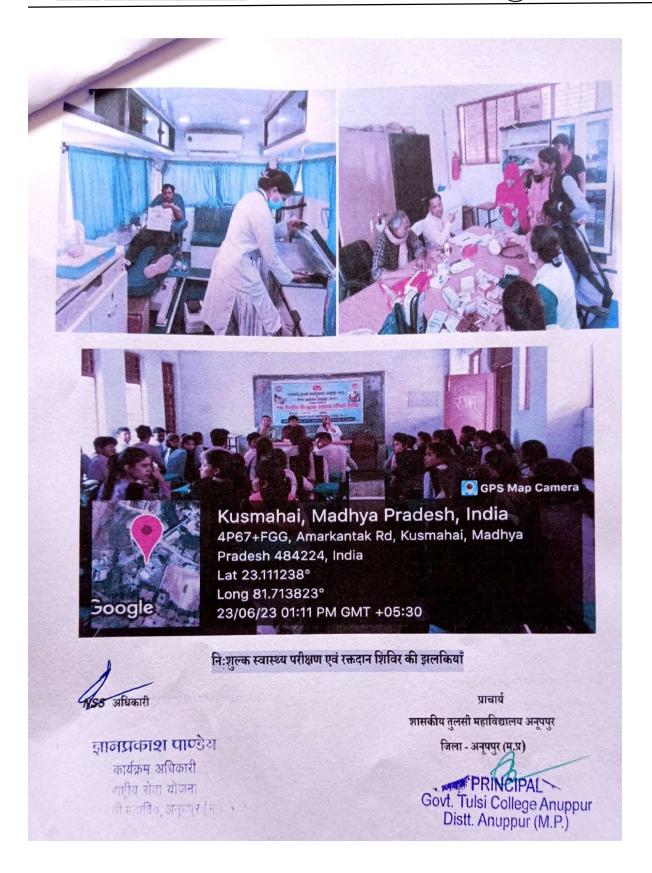

### Free health checkup & blood donation camp

शासकीय तुलसी महाविद्यालय अनूपपुर

प्रतिवेदन

राष्ट्रीय सेवा योजना

निःशुल्क स्वास्थ्य परीक्षण एवं रक्तदान शिविर

दिनांक 23/06/2023 शासकीय तुलसी महाविद्यालय एंव जिला अस्पताल अनूपपुर के संयुक्त तत्वाधन में एक स्वास्थ्य परीक्षण एंव रक्तदान शिविर का आयोजन किया। शिविर में जिले के मुख्य स्वास्थ्य एंव चिकित्सा अधिकारी की गरिमापूर्ण उपस्थिति रहीं।

भूमिका भास्कर भारताहरू के अपने १००० चुलसी महाविद्यालय में निःशुल्य स्वास्थ्य परीक्षण एवं रक्तदान शिविर आयोजित

अभिक्रा संवाद्धांत. अनुसम्बद्धाः २० जुन २०२३ की भारतनीय द्वानां महाविध्यालय अनुस्पृत्त में व्यावद्धांत्रीय निर्माण एवं रक्तव्यान दिवानां रक्षा कर्माण्या कर

क्लंड किएमधियों के हास दीनेट क्ट्राया गया। शिलंडर का आयोजन महानिश्चारण के स्टाप्ट में अला प्रतिश्च का स्टाप्ट में अला प्रतिश्च का स्टाप्ट मार्थ के स्टाप्ट मार्थ के मार्थ का स्टाप्ट मार्थ के में अला के स्टाप्ट का क्ट्राया के से मार्थ कारोक के मार्थ का स्टाप्ट कारोक के में कि स्टाप्ट आयोजन में की स्टाप्ट मार्थ बातरी, भी, जान प्रकास पाण्डेय कर्ज में हिलीड कुमार कोन क

No. of participants- 19

द्गान्यिकाशे पाएँदेस कार्यक्रम अधिकारी श्राष्ट्रीय सेवा योजना को मुश्रानिक, अनुस्थर (म.स.) Govt. Tulsi College Anuppur Distt. Anuppur (M.P.)